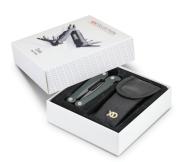

## **PRODUCT DESCRIPTION:**

Beautifully presented in a gift box, the Dom Multi-Tool makes for an ideal corporate gift and branding tool. With robust features to help your supporters, create a beautiful, branded item for your organisation with the Dom Multi-Tool.

**Fuctions** 

Compact

Pouch

Gift Box

MATERIALS: Aluminium and Stainless Steel

**COLOURS:** Black/Grey

SIZE:

Tool: W 47mm x L106mm x 23mm.
Gift Box: W 145mm x 155mm x 40mm.