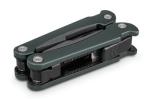

**Fuctions** 

Compact

Pouch

Gift Box

MATERIALS: Aluminium and Stainless Steel

**COLOURS:** Black/Grey

SIZE:

Tool: W 47mm x L106mm x 23mm.
Gift Box: W 145mm x 155mm x 40mm.