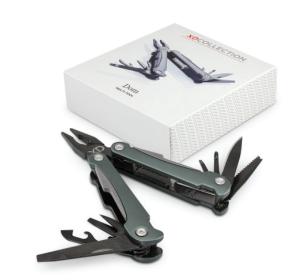

## **PRODUCT DESCRIPTION:**

Beautifully presented in a gift box, the Dom Multi-Tool makes for an ideal corporate gift and branding tool. With robust features to help your supporters, create a beautiful, branded item for your organisation with the Dom Multi-Tool.

**Fuctions** 

Compact

Pouch

Gift Box

MATERIALS: Aluminium and Stainless Steel

**COLOURS:** Black/Grey

SIZE:

Tool: W 47mm x L106mm x 23mm.
Gift Box: W 145mm x 155mm x 40mm.