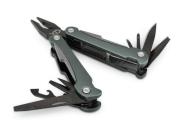

**Fuctions** 

Compact

Pouch

Gift Box

MATERIALS: Aluminium and Stainless Steel

**COLOURS:** Black/Grey

SIZE:

Tool: W 47mm x L106mm x 23mm.
Gift Box: W 145mm x 155mm x 40mm.