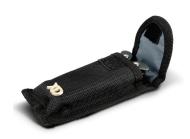

**Fuctions** 

Compact

Pouch

Gift Box

MATERIALS: Aluminium and Stainless Steel

**COLOURS:** Black/Grey

SIZE:

Tool: W 47mm x L106mm x 23mm.
Gift Box: W 145mm x 155mm x 40mm.